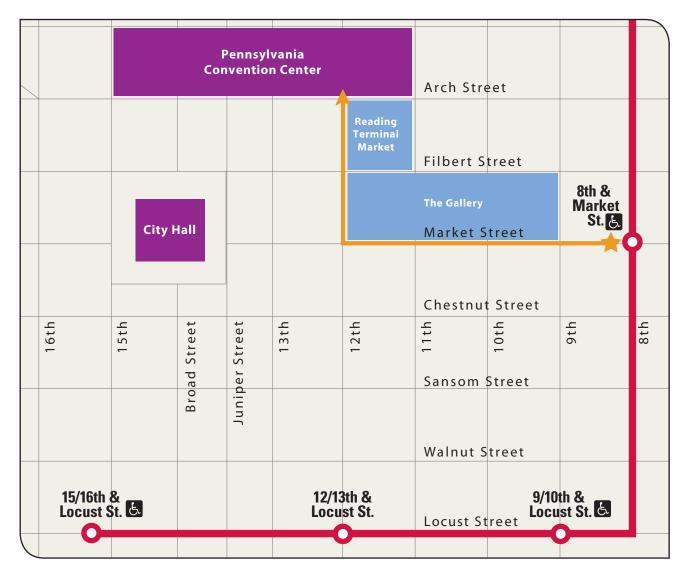

## The Pennsylvania Convention Center is just a quick walk, indoors or out, from PATCO's 8th & Market St. Station

Stroll through the sunshine on Market Street at any time.

OR

Stay inside and walk through the Gallery at Market East.

See street map above for directions.

See reverse side for Gallery directions & hours.

Discounted Flower Show tickets are available at SEPTA's Ticket Counter at Market East on concourse level.

## PATCO to Convention Center