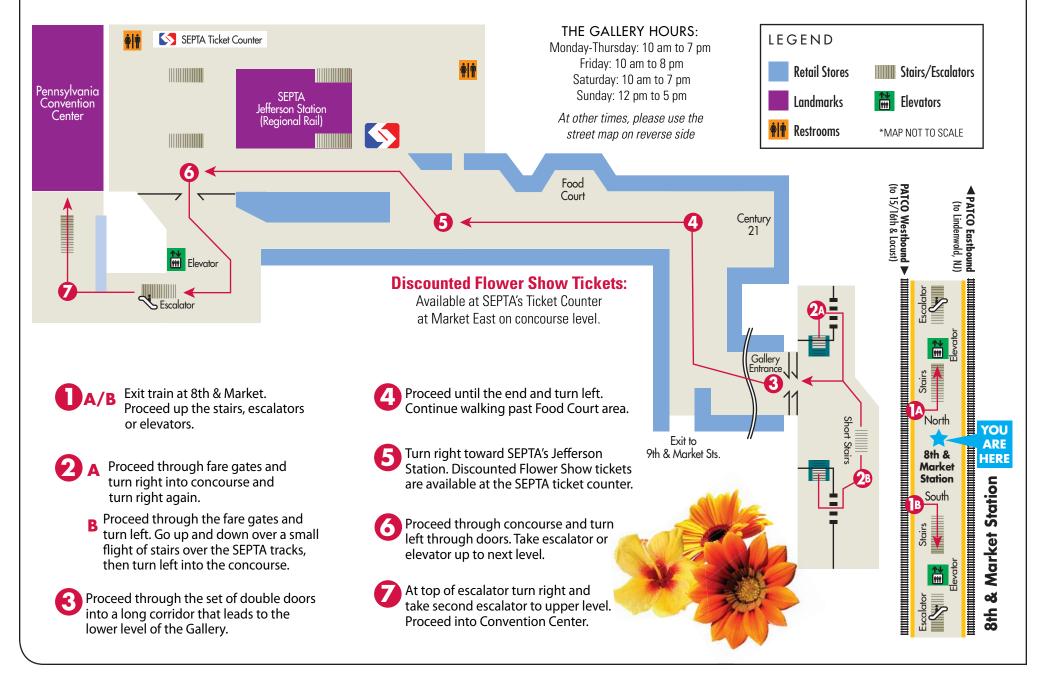

See street map above for directions.

See reverse side for Gallery directions & hours.

Discounted Flower Show tickets are available at SEPTA's Ticket Counter at Market East on concourse level.