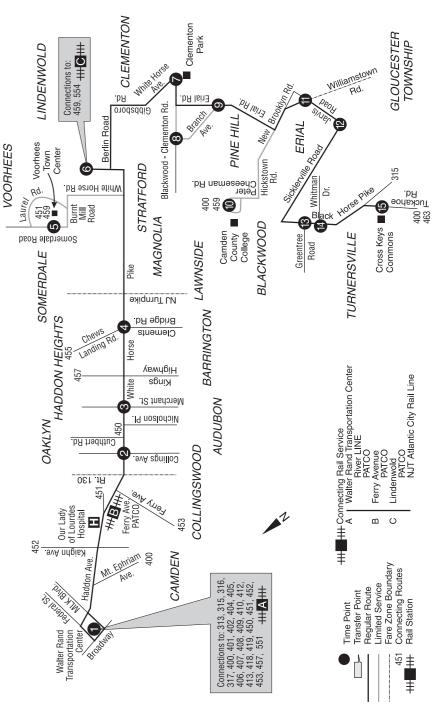

### How to determine your fare

Your fare is based on the number of zones you travel through and whether you are traveling within New Jersey or to/from Philadelphia. Check the map on this schedule to see how many zones you travel. Each time you cross a zone boundary, you must pay for another zone.

| CAMDEN - Walter Rand Transportation Center<br>Gate #5 inside the WRTC | CAMDEN - Walter Rand Transportation Center<br>Broadway in front of WRTC | COLLINGSWOOD<br>US-30 at Collings Ave. | AUDUBON<br>White Horse Pike at Merchant St. | BARRINGTON<br>White Horse Pike at Clements Bridge Rd. | VOORHEES TOWN CENTER - 2nd level<br>Entrance Between Macy's & Boscov's | LINDENWOLD<br>Lindenwold PATCO | CLEMENTON<br>White Horse Ave. at Berlin-Clementon Rd. | PINE HILL<br>Branch Ave. at Blackwood-Clementon Rd. | PINE HILL<br>Erial Rd. at Branch Ave. | BLACKWOOD<br>Camden County College | GLOUCESTER TWP<br>Williamstown Rd. at Jarvis Rd. | ERIAL<br>Sicklerville Rd. at Jarvis Rd. | TURNERSVILLE<br>Black Horse Pike at Whitman Dr. | TURNERSVILLE - Cross Keys Commons<br>Tuckahoe Rd. at Ardmore Ave. |
|-----------------------------------------------------------------------|-------------------------------------------------------------------------|----------------------------------------|---------------------------------------------|-------------------------------------------------------|------------------------------------------------------------------------|--------------------------------|-------------------------------------------------------|-----------------------------------------------------|---------------------------------------|------------------------------------|--------------------------------------------------|-----------------------------------------|-------------------------------------------------|-------------------------------------------------------------------|
|                                                                       |                                                                         |                                        |                                             |                                                       |                                                                        |                                | REFERE                                                |                                                     |                                       |                                    |                                                  |                                         |                                                 |                                                                   |
| 1                                                                     | 1                                                                       | 2                                      | 3                                           | 4                                                     | 5                                                                      | 6                              | 7                                                     | 8                                                   | 9                                     | 10                                 | 11                                               | 12                                      | 14                                              | 15                                                                |
| -                                                                     | 549                                                                     | 604                                    | 610                                         | 616                                                   | -                                                                      | 633                            | 644                                                   | 650                                                 | 656                                   | -                                  | 700                                              | 705                                     | 712                                             | 719                                                               |
| 619                                                                   | -                                                                       | 636                                    | 642                                         | 648                                                   | -                                                                      | 705                            | 716                                                   | -                                                   | 722                                   | 733                                | -                                                | -                                       | -                                               | -                                                                 |
| 659                                                                   | -                                                                       | 716                                    | 722                                         | 728                                                   | 750                                                                    | 801                            | 812                                                   | 817                                                 | 822                                   | -                                  | 827                                              | 832                                     | 840                                             | 846                                                               |
| 719<br>739                                                            | -                                                                       | 736<br>756                             | 742<br>802                                  | 748<br>808                                            | 810<br>830                                                             | 821<br>841                     | 832<br>852                                            | 857                                                 | 838<br>902                            | 849                                | 907                                              | 912                                     | 920                                             | 926                                                               |
| 754                                                                   | -                                                                       | 811                                    | 802                                         | 823                                                   | 845                                                                    | 856                            | 907                                                   | 857<br>912                                          | 902                                   | =                                  | 907                                              | 912                                     | 920                                             | 920                                                               |
| 819                                                                   | _                                                                       | 836                                    | 842                                         | 848                                                   | 910                                                                    | 921                            | 932                                                   | 937                                                 | 942                                   | 953                                | _                                                |                                         |                                                 | _                                                                 |
| 849                                                                   | _                                                                       | 907                                    | 913                                         | 919                                                   | 941                                                                    | 952                            | 1003                                                  | -                                                   | 1010                                  | -                                  | 1015                                             | 1020                                    | 1028                                            | 1034                                                              |
| 919                                                                   | -                                                                       | 938                                    | 944                                         | 950                                                   | 1012                                                                   | 1023                           | 1034                                                  | 1039                                                | 1044                                  | 1055                               | -                                                | -                                       | -                                               | -                                                                 |
| 949                                                                   | -                                                                       | 1008                                   | 1014                                        | 1020                                                  | 1042                                                                   | 1053                           | 1104                                                  | -                                                   | 1111                                  | -                                  | 1116                                             | 1121                                    | 1129                                            | 1135                                                              |
| 1019                                                                  | -                                                                       | 1038                                   | 1044                                        | 1050                                                  | 1112                                                                   | 1123                           | 1134                                                  | 1139                                                | 1144                                  | 1155                               | -                                                | -                                       | -                                               | -                                                                 |
| 1049<br>1119                                                          | -                                                                       | 1108<br>1138                           | 1114<br>1144                                | 1120<br>1150                                          | 1142<br>1212                                                           | 1153<br>1223                   | 1204<br>1234                                          | _<br>1239                                           | 1211<br>1244                          | 1255                               | 1216                                             | 1221                                    | 1229                                            | 123                                                               |
| 1119                                                                  | -                                                                       | 1138                                   | 1144<br>1214                                | 1220                                                  | 1212                                                                   | 1223                           | 1234                                                  | 1239                                                | 1244                                  | 1255                               | - 116                                            | 121                                     | 129                                             | 135                                                               |
| 1219                                                                  | _                                                                       | 1238                                   | 1244                                        | 1250                                                  | 112                                                                    | 1233                           | 134                                                   | 139                                                 | 144                                   | 155                                | _                                                |                                         |                                                 | -                                                                 |
| 1249                                                                  | -                                                                       | 108                                    | 114                                         | 120                                                   | 142                                                                    | 153                            | 204                                                   | -                                                   | 211                                   | -                                  | 216                                              | 221                                     | 229                                             | 23                                                                |
| 119                                                                   | -                                                                       | 138                                    | 144                                         | 150                                                   | 212                                                                    | 223                            | 234                                                   | 239                                                 | 244                                   | 255                                | -                                                | -                                       | -                                               | -                                                                 |
| 149                                                                   | -                                                                       | 208                                    | 214                                         | 220                                                   | 242                                                                    | 253                            | 304                                                   | -                                                   | 311                                   | -                                  | 316                                              | 321                                     | 329                                             | 33                                                                |
| 219                                                                   | -                                                                       | 238                                    | 244                                         | 250                                                   | 312                                                                    | 323                            | 334                                                   | 339                                                 | 344                                   | 355                                | -                                                | -                                       | -                                               | -                                                                 |
| 249<br>259                                                            | -                                                                       | 308<br>318                             | 314<br>324                                  | 320<br>330                                            | 342<br>352                                                             | 353<br>403                     | 404<br>414                                            | -<br>419                                            | 411<br>424                            | 435                                | 416                                              | 421                                     | 429                                             | 43                                                                |
| 329                                                                   | =                                                                       | 348                                    | 354                                         | 400                                                   | 422                                                                    | 405                            | 414                                                   | 419                                                 | 424                                   | 455                                | 456                                              | 501                                     | 509                                             | -<br>51!                                                          |
| 339                                                                   | _                                                                       | 358                                    | 404                                         | 410                                                   | 432                                                                    | 443                            | 454                                                   | 459                                                 | 504                                   | _                                  | 509                                              | 514                                     | 522                                             | _                                                                 |
| 359                                                                   | -                                                                       | 418                                    | 424                                         | 430                                                   | 452                                                                    | 503                            | 514                                                   | -                                                   | 520                                   | 531                                | -                                                | -                                       | -                                               | -                                                                 |
| 419                                                                   | -                                                                       | 438                                    | 444                                         | 450                                                   | 512                                                                    | 523                            | 534                                                   | 539                                                 | 544                                   | -                                  | 549                                              | 554                                     | 602                                             | 60                                                                |
| 439                                                                   | -                                                                       | 458                                    | 504                                         | 510                                                   | 532                                                                    | 543                            | 554                                                   | -                                                   | 600                                   | 611                                | -                                                | -                                       | -                                               | -                                                                 |
| 459                                                                   | -                                                                       | 518                                    | 524                                         | 530                                                   | 552                                                                    | 603                            | 614                                                   | 619                                                 | 624                                   | -                                  | 629                                              | 634                                     | 641                                             | 640                                                               |
| 519<br>549                                                            | _                                                                       | 538<br>609                             | 544<br>615                                  | 550<br>620                                            | 611<br>640                                                             | 622<br>651                     | 633<br>702                                            | 638                                                 | 643<br>709                            | 654                                | 714                                              | - 719                                   | 726                                             | 73:                                                               |
| 619                                                                   | =                                                                       | 638                                    | 643                                         | 648                                                   | 708                                                                    | 719                            | 702                                                   | 735                                                 | 709                                   | =                                  | 745                                              | 719                                     | 720                                             | 802                                                               |
| 649                                                                   | _                                                                       | 706                                    | 711                                         | 716                                                   | 736                                                                    | 747                            | 758                                                   | -                                                   | 805                                   | 816                                | 824                                              | 829                                     | 836                                             | 842                                                               |
| 719                                                                   | -                                                                       | 736                                    | 741                                         | 746                                                   | 806                                                                    | 817                            | 828                                                   | 833                                                 | 838                                   | -                                  | 843                                              | 848                                     | 855                                             | 900                                                               |
| 819                                                                   | -                                                                       | 836                                    | 841                                         | 846                                                   | 906                                                                    | 917                            | 928                                                   | 933                                                 | 938                                   | -                                  | 943                                              | 948                                     | 955                                             | 100                                                               |
| 919                                                                   | -                                                                       | 936                                    | 941                                         | 946                                                   | 1006                                                                   | 1017                           | 1028                                                  | -                                                   | 1035                                  | 1046                               | 1054                                             | 1059                                    | 1106                                            | 1112                                                              |
| -                                                                     | 1019<br>1119                                                            | 1034<br>1134                           | 1039<br>1139                                | 1044<br>1144                                          | <b>1104</b><br>1204                                                    | 1115<br>1215                   | 1126<br>1226                                          | <b>1131</b><br>1231                                 | <b>1136</b><br>1236                   | -                                  | <b>1141</b><br>1241                              | <b>1146</b><br>1246                     | 1153<br>1253                                    | 1158<br>1258                                                      |
| -                                                                     | 149                                                                     | 204                                    | 209                                         | 214                                                   | 1204                                                                   | 231                            | 242                                                   | 247                                                 | 252                                   | _                                  | 256                                              | 301                                     | 308                                             | 1220                                                              |
|                                                                       | 177                                                                     | 204                                    | 207                                         | 614                                                   |                                                                        | 162                            | 272                                                   | 271                                                 | 232                                   | I                                  | 200                                              | 501                                     | 500                                             | -                                                                 |

| CAMDEN - Walter Rand Transportation Center<br>Gate #5 inside the WRTC | CAMDEN - Walter Rand Transportation Center<br>Broadway in front of WRTC | COLLINGSWOOD<br>US-30 at Collings Ave. | AUDUBON<br>White Horse Pike at Merchant St. | BARRINGTON<br>White Horse Pike at Clements Bridge Rd. | VOORHEES TOWN CENTER - 2nd level<br>Entrance Between Macy's & Boscov's | Lindenwold PATCO | CLEMENTON<br>White Horse Ave. at Berlin-Clementon Rd. | Branch Ave. at Blackwood-Clementon Rd. | PINE HILL<br>Erial Rd. at Branch Ave. | BLACKWOOD<br>Camden County College | GLOUCESTER TWP<br>Williamstown Rd. at Jarvis Rd. | ERIAL<br>Sicklerville Rd. at Jarvis Rd. | TURNERSVILLE<br>Black Horse Pike at Whitman Dr. | TURNERSVILLE - Cross Keys Commons<br>Tuckahoe Rd. at Ardmore Ave. |
|-----------------------------------------------------------------------|-------------------------------------------------------------------------|----------------------------------------|---------------------------------------------|-------------------------------------------------------|------------------------------------------------------------------------|------------------|-------------------------------------------------------|----------------------------------------|---------------------------------------|------------------------------------|--------------------------------------------------|-----------------------------------------|-------------------------------------------------|-------------------------------------------------------------------|
| 1                                                                     | 1                                                                       | 2                                      | 3                                           | 4                                                     | 5                                                                      | 6                | 7                                                     | 8                                      | 9                                     | 10                                 | 11                                               | 12                                      | 14                                              | 15                                                                |
| 620                                                                   | -                                                                       | 635                                    | 640                                         | 646                                                   | -                                                                      | 702              | 712                                                   | -                                      | 718                                   | -                                  | 722                                              | 726                                     | 733                                             | 739                                                               |
| 715                                                                   | -                                                                       | 730                                    | 735                                         | 741                                                   | 801                                                                    | 812              | 822                                                   | 827                                    | 832                                   | 842                                | 850                                              | 854                                     | 901                                             | 907                                                               |
| 815                                                                   | -                                                                       | 830                                    | 835                                         | 841                                                   | 901                                                                    | 912              | 922                                                   | -                                      | 928                                   | 938                                | 946                                              | 950                                     | 957                                             | _                                                                 |
| 900                                                                   | -                                                                       | 915                                    | 920                                         | 926                                                   | 946                                                                    | 957              | 1007                                                  | 1012                                   | 1017                                  | 1027                               | 1035                                             | 1039                                    | 1046                                            | 1052                                                              |
| 945                                                                   | -                                                                       | 1000                                   | 1005                                        | 1011                                                  | 1031                                                                   | 1042             | 1052                                                  | -                                      | 1058                                  | 1108                               | 1116                                             | 1120                                    | 1127                                            | 1134                                                              |
| 1025                                                                  | -                                                                       | 1040                                   | 1045                                        | 1051                                                  | 1111                                                                   | 1122             | 1132                                                  | 1137                                   | 1142                                  | -                                  | 1146                                             | 1150                                    | 1157                                            | 1203                                                              |
| 1110                                                                  | -                                                                       | 1125                                   | 1130                                        | 1136                                                  | 1156                                                                   | 1207             | 1217                                                  | -                                      | 1223                                  | 1233                               | 1241                                             | 1245                                    | 1252                                            | -                                                                 |
| 1200                                                                  | -                                                                       | 1215                                   | 1220                                        | 1226                                                  | 1246                                                                   | 1257             | 107                                                   | 112                                    | 117                                   | -                                  | 121                                              | 125                                     | 132                                             | 138                                                               |
| 1240<br>125                                                           | -                                                                       | 1255<br>140                            | 100<br>145                                  | 106<br>151                                            | 126<br>211                                                             | 137              | 147<br>232                                            | -<br>237                               | 153<br>242                            | 203                                | 211                                              | 215<br>250                              | 222<br>257                                      | 229<br>303                                                        |
| 216                                                                   | -                                                                       | 231                                    | 236                                         | 242                                                   | 302                                                                    | 222<br>313       | 323                                                   | - 237                                  | 242<br>329                            | -<br>339                           | 246<br>347                                       | 250<br>351                              | 358                                             | 303                                                               |
| 210                                                                   |                                                                         | 310                                    | 250<br>315                                  | 321                                                   | 341                                                                    | 352              | 402                                                   | 407                                    | 412                                   | 422                                | 430                                              | 434                                     | 441                                             | 447                                                               |
| 340                                                                   | _                                                                       | 355                                    | 400                                         | 406                                                   | 426                                                                    | 437              | 402                                                   | - 407                                  | 412                                   | - 422                              | 450                                              | 501                                     | 508                                             | 514                                                               |
| 430                                                                   | -                                                                       | 445                                    | 450                                         | 456                                                   | 516                                                                    | 527              | 537                                                   | 542                                    | 547                                   | 557                                | 605                                              | 609                                     | 616                                             | 622                                                               |
| 510                                                                   | -                                                                       | 525                                    | 530                                         | 536                                                   | 556                                                                    | 607              | 617                                                   | _                                      | 623                                   | 633                                | 641                                              | 645                                     | 652                                             |                                                                   |
| 555                                                                   | -                                                                       | 610                                    | 615                                         | 621                                                   | 641                                                                    | 652              | 702                                                   | 707                                    | 712                                   | -                                  | 716                                              | 720                                     | 727                                             | 733                                                               |
| 640                                                                   | -                                                                       | 655                                    | 700                                         | 706                                                   | 726                                                                    | 737              | 747                                                   | -                                      | 753                                   | -                                  | 757                                              | 801                                     | 808                                             | -                                                                 |
| 740                                                                   | -                                                                       | 755                                    | 800                                         | 806                                                   | 826                                                                    | 837              | 847                                                   | 852                                    | 857                                   | -                                  | 901                                              | 905                                     | 912                                             | 918                                                               |
| 840                                                                   | -                                                                       | 855                                    | 900                                         | 906                                                   | 924                                                                    | 935              | 945                                                   | -                                      | 951                                   | -                                  | 955                                              | 959                                     | 1006                                            | 1012                                                              |
| -                                                                     | 940                                                                     | 953                                    | 958                                         | 1004                                                  | 1022                                                                   | 1033             | 1043                                                  | 1048                                   | 1053                                  | -                                  | 1057                                             | 1101                                    | 1108                                            | -                                                                 |
|                                                                       | 1042                                                                    | 1055                                   | 1100                                        | 1106                                                  | -                                                                      | 1122             | 1132                                                  | -                                      | 1138                                  | -                                  | 1142                                             | 1146                                    | 1153                                            | 1159                                                              |
|                                                                       |                                                                         |                                        |                                             |                                                       |                                                                        |                  |                                                       |                                        |                                       |                                    |                                                  |                                         |                                                 |                                                                   |
| -                                                                     | 1152<br>122                                                             | 1205<br>135                            | 1210<br>140                                 | 1216<br>146                                           | -                                                                      | 1232<br>202      | 1242<br>212                                           | 1247<br>217                            | 1252<br>222                           |                                    | 1256<br>226                                      | 100<br>230                              | 107<br>237                                      | -                                                                 |

|        |                                         |                                                 |                                                                   |   |                                                                       |                                                                         |                                        |                                             |                                                       |                                                                        |                                |                                                       | -                                                   |                                       |                                    |                                                  |                                         |                                                 |                                                                   |
|--------|-----------------------------------------|-------------------------------------------------|-------------------------------------------------------------------|---|-----------------------------------------------------------------------|-------------------------------------------------------------------------|----------------------------------------|---------------------------------------------|-------------------------------------------------------|------------------------------------------------------------------------|--------------------------------|-------------------------------------------------------|-----------------------------------------------------|---------------------------------------|------------------------------------|--------------------------------------------------|-----------------------------------------|-------------------------------------------------|-------------------------------------------------------------------|
|        | ERIAL<br>Sicklerville Rd. at Jarvis Rd. | TURNERSVILLE<br>Black Horse Pike at Whitman Dr. | TURNERSVILLE - Cross Keys Commons<br>Tuckahoe Rd. at Ardmore Ave. |   | CAMDEN - Walter Rand Transportation Center<br>Gate #5 inside the WRTC | CAMDEN - Walter Rand Transportation Center<br>Broadway in front of WRTC | COLLINGSWOOD<br>US-30 at Collings Ave. | AUDUBON<br>White Horse Pike at Merchant St. | BARRINGTON<br>White Horse Pike at Clements Bridge Rd. | VOORHEES TOWN CENTER - 2nd level<br>Entrance Between Macy's & Boscov's | LINDENWOLD<br>Lindenwold PATCO | CLEMENTON<br>White Horse Ave. at Berlin-Clementon Rd. | PINE HILL<br>Branch Ave. at Blackwood-Clementon Rd. | PINE HILL<br>Erial Rd. at Branch Ave. | BLACKWOOD<br>Camden County College | GLOUCESTER TWP<br>Williamstown Rd. at Jarvis Rd. | ERIAL<br>Sicklerville Rd. at Jarvis Rd. | TURNERSVILLE<br>Black Horse Pike at Whitman Dr. | TURNERSVILLE - Cross Keys Commons<br>Tuckahoe Rd. at Ardmore Ave. |
|        |                                         |                                                 |                                                                   | 1 |                                                                       |                                                                         |                                        |                                             |                                                       |                                                                        | MAP                            | REFER                                                 |                                                     |                                       |                                    |                                                  |                                         |                                                 |                                                                   |
|        | 12                                      | 14                                              | 15                                                                |   | 1                                                                     | 1                                                                       | 2                                      | 3                                           | 4                                                     | 5                                                                      | 6                              | 7                                                     | 8                                                   | 9                                     | 10                                 | 11                                               | 12                                      | 14                                              | 15                                                                |
| 2      | 726                                     | 733                                             | 739                                                               | 1 | 655                                                                   | - 1                                                                     | 709                                    | 714                                         | 718                                                   | -                                                                      | 732                            | 741                                                   | 746                                                 | 751                                   | -                                  | 755                                              | 759                                     | 806                                             | 812                                                               |
| 0      | 854                                     | 901                                             | 907                                                               |   | 755                                                                   | -                                                                       | 809                                    | 814                                         | 818                                                   | -                                                                      | 832                            | 841                                                   | 846                                                 | 851                                   | 901                                | 909                                              | 913                                     | 920                                             | 926                                                               |
| 6<br>5 | 950                                     | 957                                             | -                                                                 |   | 855                                                                   | -                                                                       | 909                                    | 914                                         | 918                                                   | 938                                                                    | 948                            | 957                                                   | 1002                                                | 1007                                  | 1017                               | 1025                                             | 1029                                    | 1036                                            | 1042                                                              |
|        | 1039                                    | 1046                                            | 1052                                                              |   | 959                                                                   | -                                                                       | 1013                                   | 1018                                        | 1022                                                  | 1042                                                                   | 1052                           | 1101                                                  | -                                                   | 1107                                  | 1117                               | 1125                                             | 1129                                    | 1136                                            | 1142                                                              |
| 6      | 1120                                    | 1127                                            | 1134                                                              |   | 1055                                                                  | -                                                                       | 1109                                   | 1114                                        | 1118                                                  | 1138                                                                   | 1148                           | 1157                                                  | 1202                                                | 1207                                  | 1217                               | 1225                                             | 1229                                    | 1236                                            | 1242                                                              |
| 6<br>1 | 1150<br>1245                            | 1157<br><b>1252</b>                             | 1203                                                              |   | 1155<br>1255                                                          | =                                                                       | 1209<br>109                            | 1214<br>114                                 | 1218<br>118                                           | 1238<br>138                                                            | 1248<br>148                    | 1257                                                  | -                                                   | 103                                   | 113<br>217                         | 121<br>225                                       | 125<br>229                              | 132<br>236                                      | 138<br>242                                                        |
|        | 1245                                    | 1252                                            | 138                                                               |   | 1255                                                                  | -                                                                       | 209                                    | 114<br>214                                  | 218                                                   | 238                                                                    | 148<br>247                     | 157<br>256                                            | 202                                                 | 207<br>302                            | 312                                | 320                                              | 324                                     | 236                                             | 242<br>337                                                        |
| 1<br>1 | 215                                     | 222                                             | 229                                                               | 1 | 255                                                                   |                                                                         | 309                                    | 314                                         | 318                                                   | 338                                                                    | 347                            | 356                                                   | 401                                                 | 406                                   | 416                                | 424                                              | 428                                     | 435                                             | 441                                                               |
| 6      | 250                                     | 257                                             | 303                                                               |   | 355                                                                   | _                                                                       | 409                                    | 414                                         | 418                                                   | 434                                                                    | 445                            | 454                                                   |                                                     | 500                                   | - 410                              | 504                                              | 508                                     | 515                                             | 521                                                               |
| 7      | 351                                     | 358                                             | -                                                                 |   | 455                                                                   | _                                                                       | 509                                    | 514                                         | 520                                                   | 540                                                                    | 549                            | 558                                                   | 603                                                 | 608                                   | -                                  | 612                                              | 616                                     | 623                                             | 629                                                               |
| 0      | 434                                     | 441                                             | 447                                                               |   | 555                                                                   | -                                                                       | 609                                    | 614                                         | 618                                                   | 634                                                                    | 645                            | 654                                                   | -                                                   | 700                                   | -                                  | 704                                              | 708                                     | 715                                             | 721                                                               |
| 7      | 501                                     | 508                                             | 514                                                               |   | 655                                                                   | -                                                                       | 709                                    | 714                                         | 720                                                   | 740                                                                    | 749                            | 758                                                   | 803                                                 | 808                                   | -                                  | 812                                              | 816                                     | 823                                             | 829                                                               |
| 5      | 609                                     | 616                                             | 622                                                               |   | 855                                                                   | -                                                                       | 909                                    | 914                                         | 918                                                   | 938                                                                    | 947                            | 956                                                   | -                                                   | 1002                                  | -                                  | 1006                                             | 1010                                    | 1017                                            | 1023                                                              |
| 1      | 645                                     | 652                                             | -                                                                 |   | -                                                                     | 955                                                                     | 1008                                   | 1013                                        | 1017                                                  | 1037                                                                   | 1046                           | 1055                                                  | 1100                                                | 1105                                  | -                                  | 1109                                             | 1113                                    | 1120                                            | -                                                                 |
| 6      | 720                                     | 727                                             | 733                                                               |   | -                                                                     | 1203                                                                    | 1216                                   | 1221                                        | 1225                                                  | -                                                                      | 1239                           | 1248                                                  | 1253                                                | 1258                                  | -                                  | 102                                              | 106                                     | 113                                             | -                                                                 |
| 7      | 801                                     | 808                                             | -                                                                 |   | -                                                                     | 111                                                                     | 124                                    | 129                                         | 133                                                   | -                                                                      | 147                            | 156                                                   | 201                                                 | 206                                   | -                                  | 210                                              | 214                                     | 221                                             | -                                                                 |
| 1<br>5 | 905<br>959                              | 912<br>1006                                     | 918<br>1012                                                       | 1 |                                                                       |                                                                         |                                        |                                             |                                                       |                                                                        |                                |                                                       |                                                     |                                       |                                    |                                                  |                                         |                                                 |                                                                   |
| 5<br>7 | 1101                                    | 1108                                            | - 1012                                                            |   |                                                                       |                                                                         |                                        |                                             |                                                       |                                                                        |                                |                                                       |                                                     |                                       |                                    |                                                  |                                         |                                                 |                                                                   |
| 1      |                                         | 1100                                            |                                                                   | 1 |                                                                       |                                                                         |                                        |                                             |                                                       |                                                                        |                                |                                                       |                                                     |                                       |                                    |                                                  |                                         |                                                 |                                                                   |

S COLLINGSWOOD AUDUBON S HADDON HEIGHTS ➡ BARRINGTON S VOORHEES Voorhees Town Center ➡ LINDENWOLD Lindenwold PATCO

⇒ PINE HILL

NJTRANSIT.COM

ຼ≘ € CAMDEN

ήţ

- S GLOUCESTER TOWNSHIP
- S ERIAL BLACKWOOD
- Camden County College
- **TURNERSVILLE**